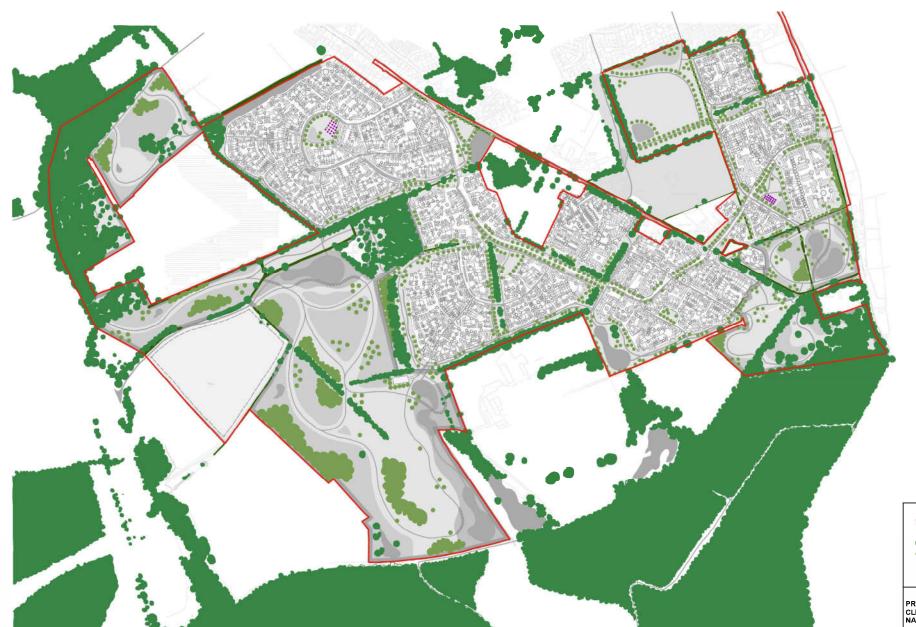

Site boundary Existing trees / woodland

Existing hedgerow
Proposed tree / woo

Proposed tree / woodland

Proposed hedgerow

Proposed fruit trees

PROJECT: DUDSBURY HOMES
CLIENT: ALDERHOLT MEADOWS
NAME: LANDSCAPE STRATEGY PLAN EXISTING AND PROPOSED TREES

Date Drawn Checked Scale 07.12.2022 S.B H.N NTS

ed Scale Drawing No. NTS 4256/LS/013

Urban Initiatives Studio
Exmouth House, 3 - 11 Pine Street London EC1R 0JH
Tel: +44 (0)20 3567 0715
© 2012 Urban Initiatives Studio Utd. All rights reserved.