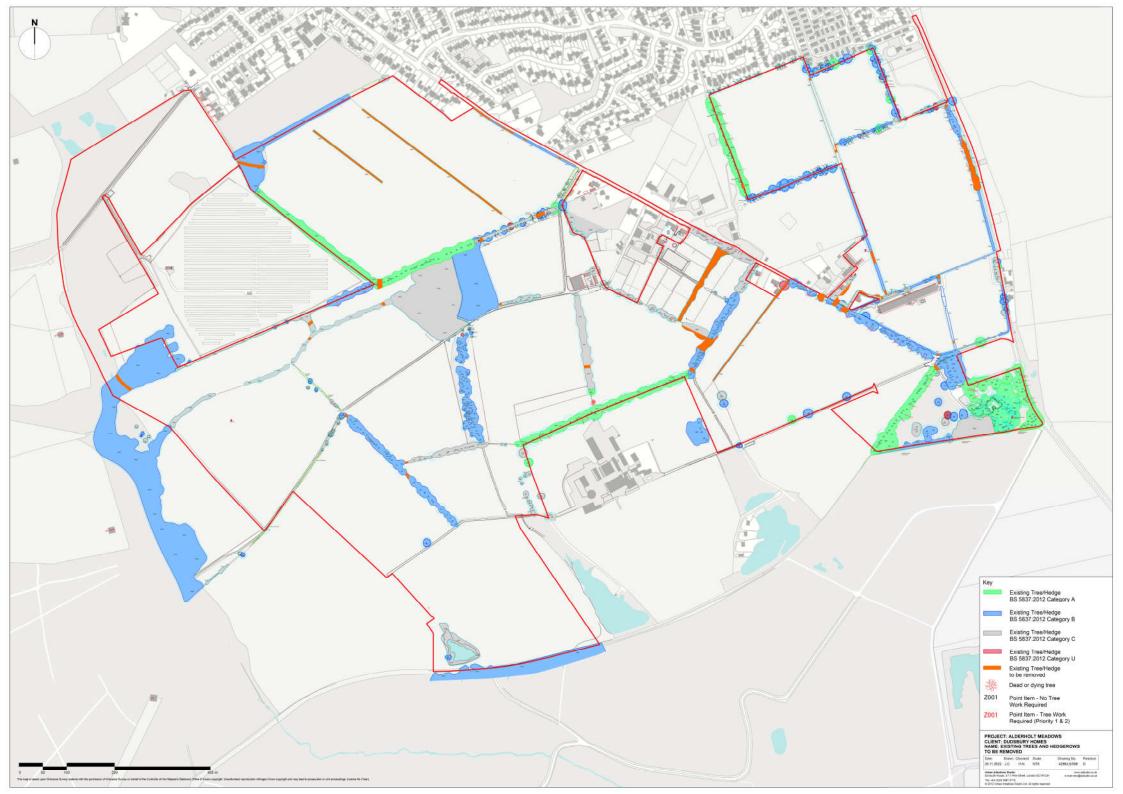

ed using due skill, care and diligence in the preparation of the same and no explicit warranty is provided as to their accuracy. It should be noted and is expressly stated that no independent verification of any of the documents or information supplied to Urban Initiatives Studio Limited has been made.

All maps in this report are reproduced from Ordnance Survey material with the permission of Ordnance Survey on behalf of the Controller of Her Majesty's Stationery Office, Crown Copyright. Unauthorised reproduction infringes Crown Copyright and may lead to prosecution or civil proceedings. Ordnance Survey 100021551 (2022)

Urban Initiatives Studio Limited. Registered in England No. 8236922



Exmouth House, 3-11 Pine Street London EC1R 0JH

+44 (0)20 3567 0715 www.uistudio.co.uk





























Site boundary SANG Boundary Existing trees / woodland Existing hedgerow Proposed tree / woodland Proposed hedgerow Open grass area Wildflower meadow Pond Swale Wetland / reedbed Path network Boardwalk -Children's play area (formal) 4 Playful landscape SANG car park SANG info point / seating Allotments I Solar Array

PROJECT: DUDSBURY HOMES CLIENT: ALDERHOLT MEADOWS NAME: LANDSCAPE STRATEGY PLAN

Date Drawn Checked Scale 25.11.2022 S.B. H.N. NTS

Urban Initiatives Studio
Exmouth House, 3 - 11 Pine Street London EC1R 0JH
Tel: +44 (0)20 3567 0715
© 2012 Urban Initiatives Studio Ltd. All rights reserved.





Site boundary Existing trees / woodland

Existing hedgerow
Proposed tree / woo

Proposed tree / woodland

Proposed hedgerow

Proposed fruit trees

PROJECT: DUDSBURY HOME