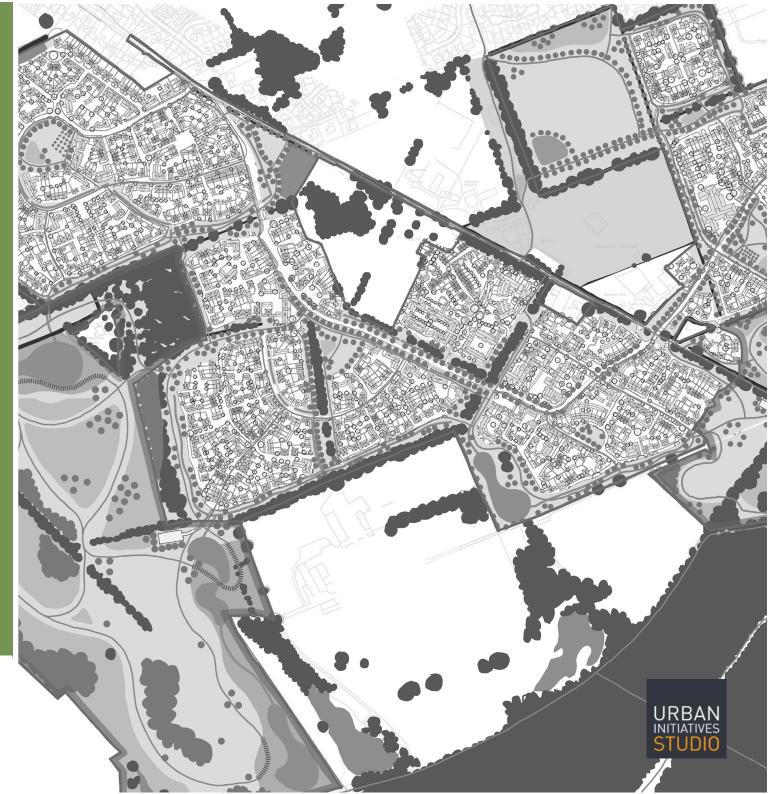

Urban Initiatives Studio Limited. Registered in England No. 8236922

Exmouth House, 3-11 Pine Street London EC1R 0JH

+44 (0)20 3567 0715 www.uistudio.co.uk

Site boundary SANG Boundary Existing trees / woodland Existing hedgerow Proposed tree / woodland Proposed hedgerow Open grass area Wildflower meadow Pond Swale Wetland / reedbed Path network Boardwalk -Children's play area (formal) 4 Playful landscape SANG car park SANG info point / seating Allotments I Solar Array

PROJECT: DUDSBURY HOMES CLIENT: ALDERHOLT MEADOWS NAME: LANDSCAPE STRATEGY PLAN

Date Drawn Checked Scale 25.11.2022 S.B. H.N. NTS

Urban Initiatives Studio
Exmouth House, 3 - 11 Pine Street London EC1R 0JH
Tel: +44 (0)20 3567 0715
© 2012 Urban Initiatives Studio Ltd. All rights reserved.