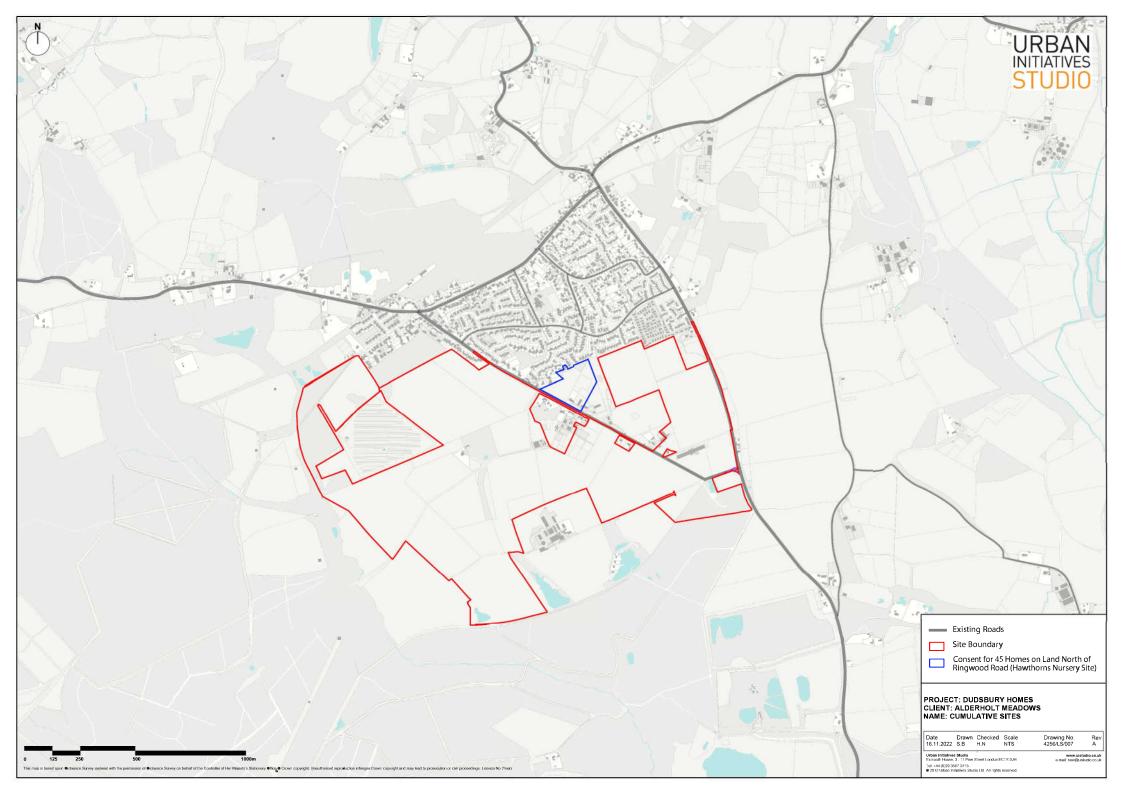

using due skill, care and diligence in the preparation of the same and no explicit warranty is provided as to their accuracy. It should be noted and is expressly stated that no independent verification of any of the documents or information supplied to Urban Initiatives Studio Limited has been made.

All maps in this report are reproduced from Ordnance Survey material with the permission of Ordnance Survey on behalf of the Controller of Her Majesty's Stationery Office, Crown Copyright. Unauthorised reproduction infringes Crown Copyright and may lead to prosecution or civil proceedings. Ordnance Survey 100021551 (2022)

Urban Initiatives Studio Limited. Registered in England No. 8236922



Exmouth House, 3-11 Pine Street London EC1R 0JH

+44 (0)20 3567 0715 www.uistudio.co.uk





























Site boundary SANG Boundary Existing trees / woodland Existing hedgerow Proposed tree / woodland Proposed hedgerow Open grass area Wildflower meadow Pond Swale Wetland / reedbed Path network Boardwalk -Children's play area (formal) 4 Playful landscape SANG car park SANG info point / seating Allotments I Solar Array

PROJECT: DUDSBURY HOMES CLIENT: ALDERHOLT MEADOWS NAME: LANDSCAPE STRATEGY PLAN

Date Drawn Checked Scale 25.11.2022 S.B. H.N. NTS

Urban Initiatives Studio
Exmouth House, 3 - 11 Pine Street London EC1R 0JH
Tel: +44 (0)20 3567 0715
© 2012 Urban Initiatives Studio Ltd. All rights reserved.





Site boundary Existing trees / woodland

Existing hedgerow
Proposed tree / woo

Proposed tree / woodland

Proposed hedgerow

Proposed fruit trees

PROJECT: DUDSBURY HOMES