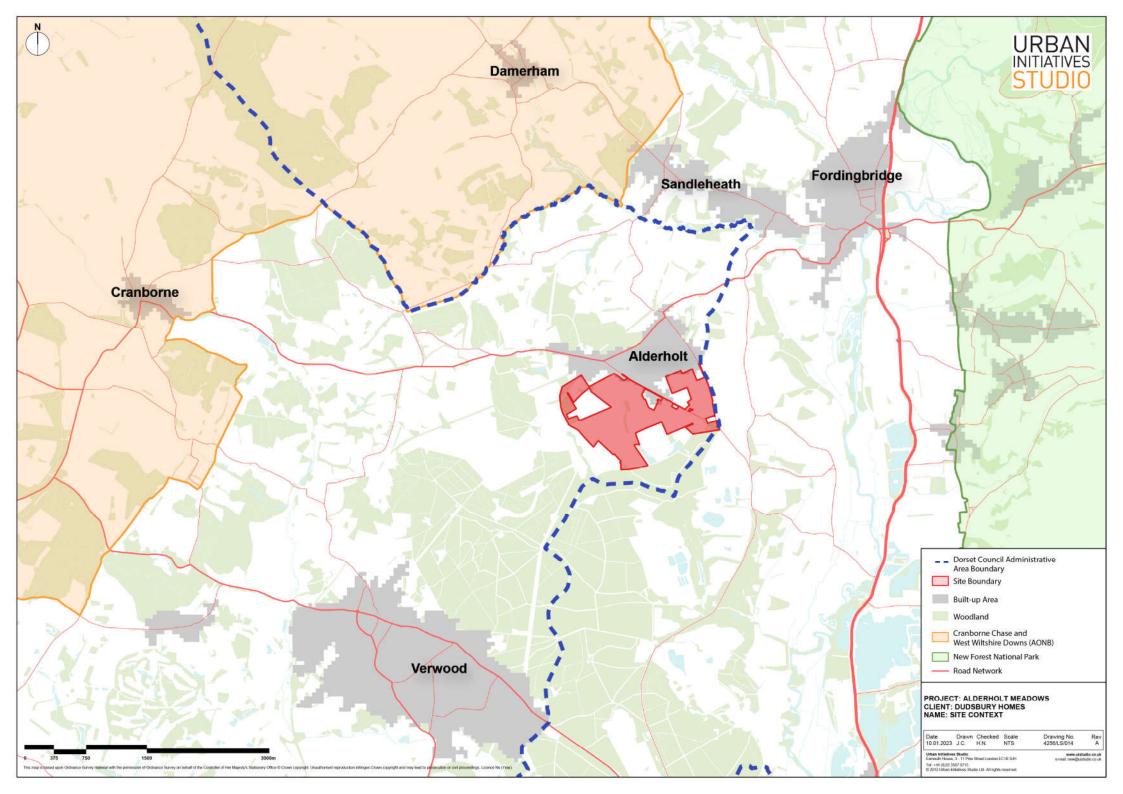

PROJECT: DUDSBURY HOMES CLIENT: ALDERHOLT MEADOWS NAME: LANDSCAPE STRATEGY PLAN

Date Drawn Checked Scale 25.11.2022 S.B. H.N. NTS

Urban Initiatives Studio
Exmouth House, 3 - 11 Pine Street London EC1R 0JH
Tel: +44 (0)20 3567 0715
© 2012 Urban Initiatives Studio Ltd. All rights reserved.