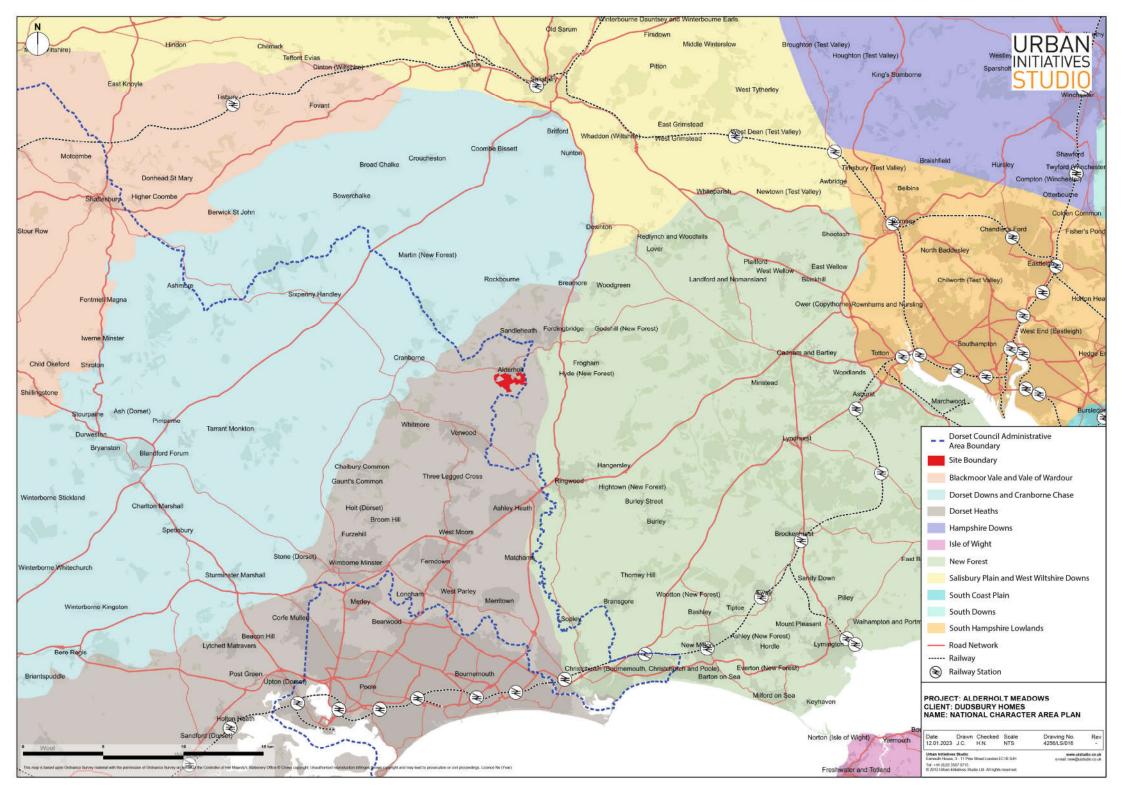

PROJECT: DUDSBURY HOMES CLIENT: ALDERHOLT MEADOWS NAME: LANDSCAPE STRATEGY PLAN

Date Drawn Checked Scale 25.11.2022 S.B. H.N. NTS

Urban Initiatives Studio
Exmouth House, 3 - 11 Pine Street London EC1R 0JH
Tel: +44 (0)20 3567 0715
© 2012 Urban Initiatives Studio Ltd. All rights reserved.