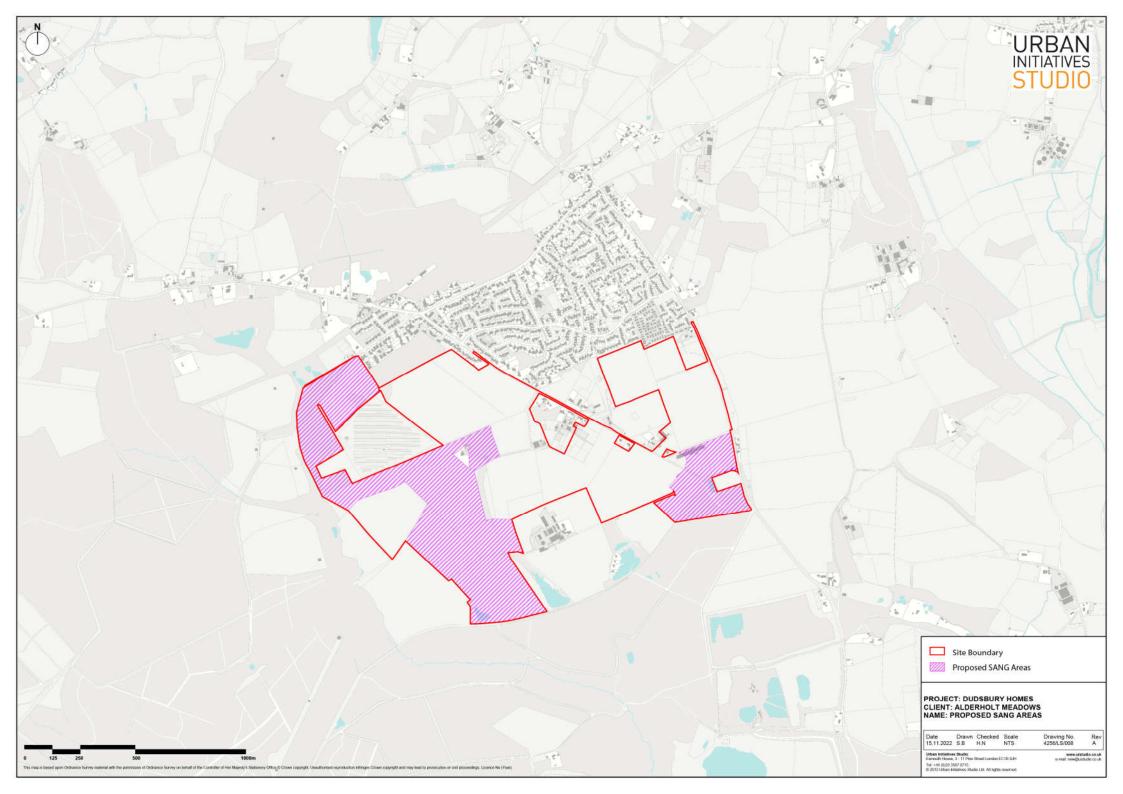

sing due skill, care and diligence in the preparation of the same and no explicit warranty is provided as to their accuracy. It should be noted and is expressly stated that no independent verification of any of the documents or information supplied to Urban Initiatives Studio Limited has been made.

All maps in this report are reproduced from Ordnance Survey material with the permission of Ordnance Survey on behalf of the Controller of Her Majesty's Stationery Office, Crown Copyright. Unauthorised reproduction infringes Crown Copyright and may lead to prosecution or civil proceedings. Ordnance Survey 100021551 (2022)

Urban Initiatives Studio Limited. Registered in England No. 8236922



Exmouth House, 3-11 Pine Street London EC1R 0JH

+44 (0)20 3567 0715 www.uistudio.co.uk





























Site boundary SANG Boundary Existing trees / woodland Existing hedgerow Proposed tree / woodland Proposed hedgerow Open grass area Wildflower meadow Pond Swale Wetland / reedbed Path network Boardwalk -Children's play area (formal) 4 Playful landscape SANG car park SANG info point / seating Allotments I Solar Array

PROJECT: DUDSBURY HOMES CLIENT: ALDERHOLT MEADOWS NAME: LANDSCAPE STRATEGY PLAN

Date Drawn Checked Scale 25.11.2022 S.B. H.N. NTS

Urban Initiatives Studio
Exmouth House, 3 - 11 Pine Street London EC1R 0JH
Tel: +44 (0)20 3567 0715
© 2012 Urban Initiatives Studio Ltd. All rights reserved.





Site boundary Existing trees / woodland

Existing hedgerow
Proposed tree / woo

Proposed tree / woodland

Proposed hedgerow

Proposed fruit trees

PROJECT: DUDSBURY HOMES
CL