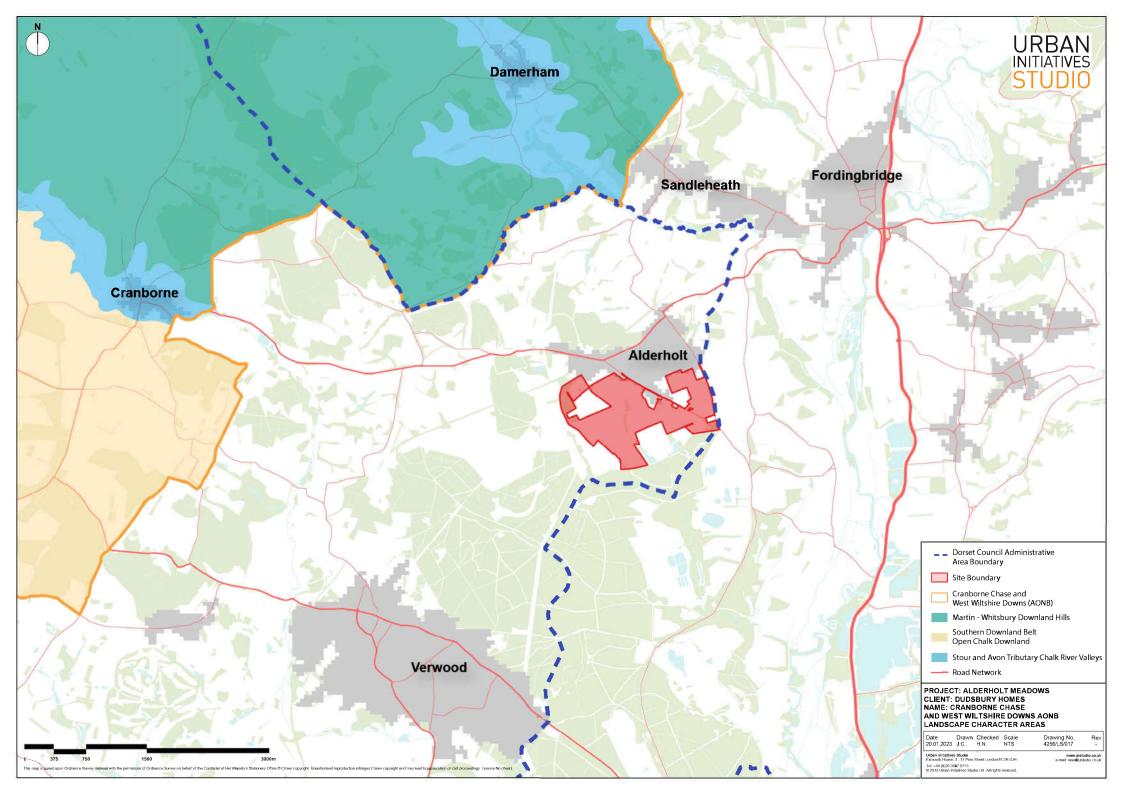

PROJECT: DUDSBURY HOMES CLIENT: ALDERHOLT MEADOWS NAME: LANDSCAPE STRATEGY PLAN

Date Drawn Checked Scale 25.11.2022 S.B. H.N. NTS

Urban Initiatives Studio
Exmouth House, 3 - 11 Pine Street London EC1R 0JH
Tel: +44 (0)20 3567 0715
© 2012 Urban Initiatives Studio Ltd. All rights reserved.