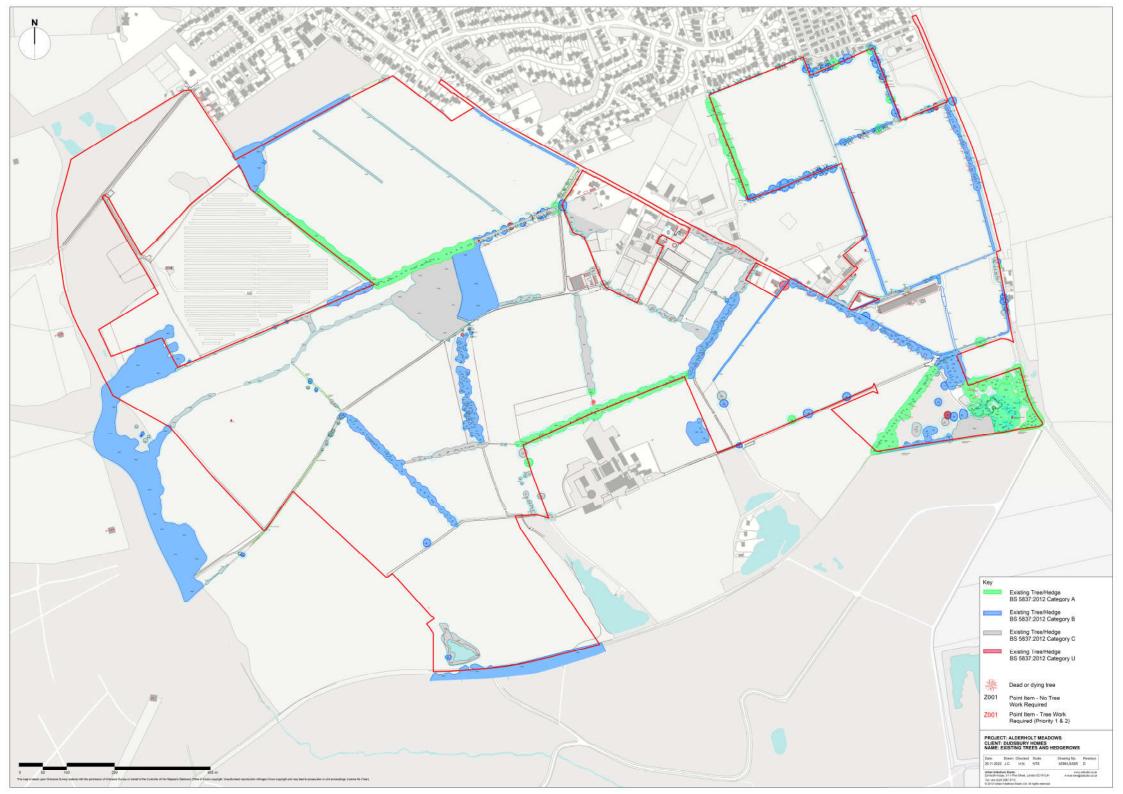

Site boundary Existing trees / woodland

Existing hedgerow
Proposed tree / woo

Proposed tree / woodland

Proposed hedgerow

Proposed fruit trees

PROJECT: DUDSBURY HOMES
CLIENT: ALDERHOLT MEADOWS
NAME: LANDSCAPE STRATEGY PLAN EXISTING AND PROPOSED TREES