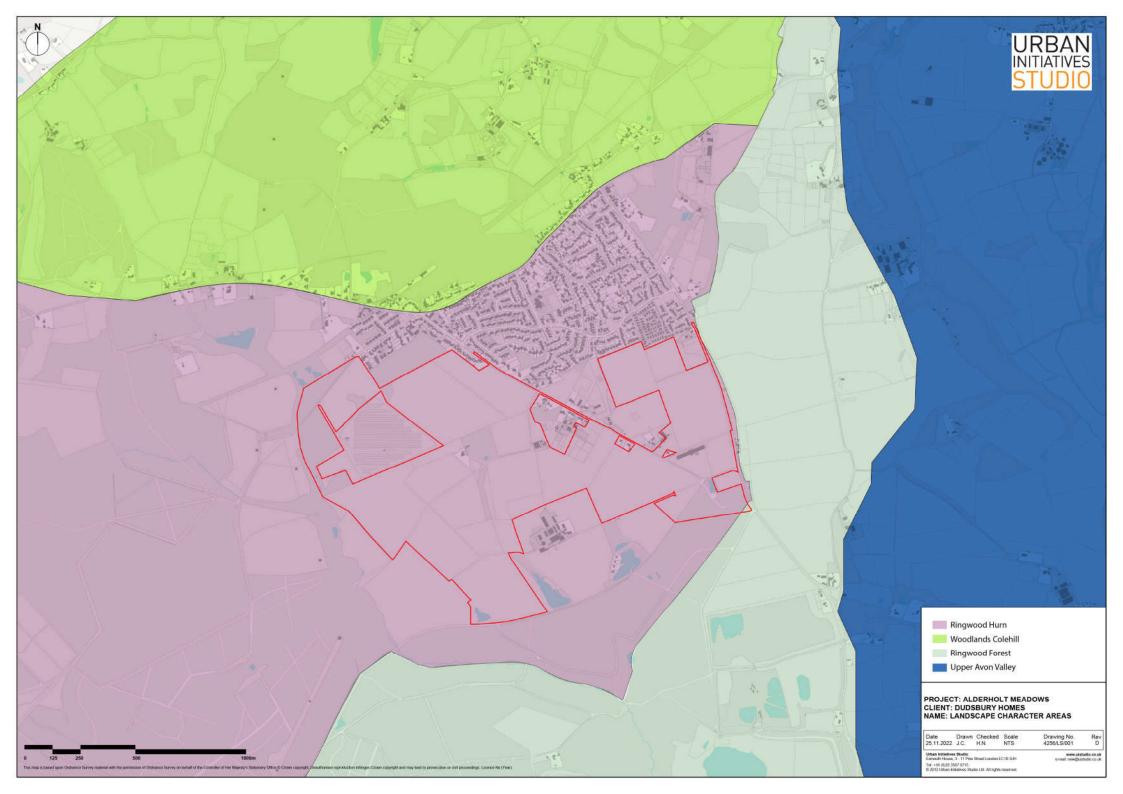

udio Limited using due skill, care and diligence in the preparation of the same and no explicit warranty is provided as to their accuracy. It should be noted and is expressly stated that no independent verification of any of the documents or information supplied to Urban Initiatives Studio Limited has been made.

All maps in this report are reproduced from Ordnance Survey material with the permission of Ordnance Survey on behalf of the Controller of Her Majesty's Stationery Office, Crown Copyright. Unauthorised reproduction infringes Crown Copyright and may lead to prosecution or civil proceedings. Ordnance Survey 100021551 (2022)

Urban Initiatives Studio Limited. Registered in England No. 8236922



Exmouth House, 3-11 Pine Street London EC1R 0JH

+44 (0)20 3567 0715 www.uistudio.co.uk





























Site boundary SANG Boundary Existing trees / woodland Existing hedgerow Proposed tree / woodland Proposed hedgerow Open grass area Wildflower meadow Pond Swale Wetland / reedbed Path network Boardwalk -Children's play area (formal) 4 Playful landscape SANG car park SANG info point / seating Allotments I Solar Array

PROJECT: DUDSBURY HOMES CLIENT: ALDERHOLT MEADOWS NAME: LANDSCAPE STRATEGY PLAN

Date Drawn Checked Scale 25.11.2022 S.B. H.N. NTS

Urban Initiatives Studio
Exmouth House, 3 - 11 Pine Street London EC1R 0JH
Tel: +44 (0)20 3567 0715
© 2012 Urban Initiatives Studio Ltd. All rights reserved.





Site boundary Existing trees / woodland

Existing hedgerow
Proposed tree / woo

Proposed tree / woodland

Proposed hedgerow

Proposed fruit trees

PROJECT: DUD