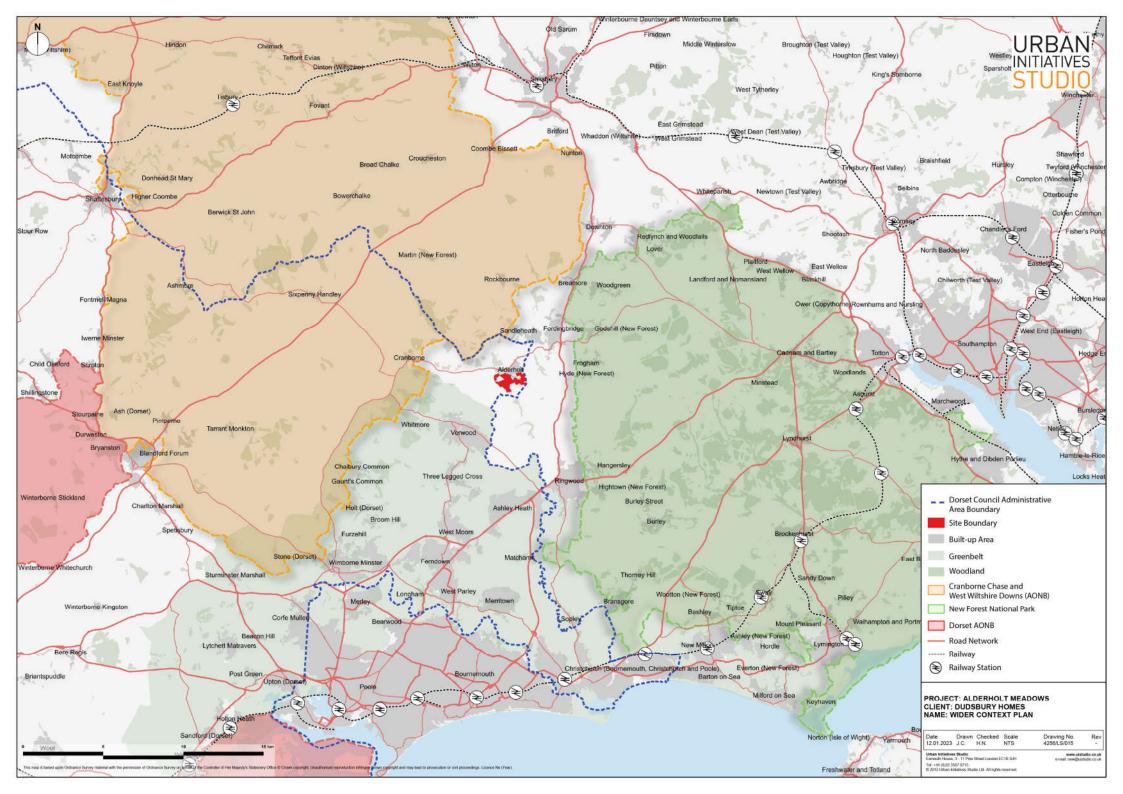

PROJECT: DUDSBURY HOMES CLIENT: ALDERHOLT MEADOWS NAME: LANDSCAPE STRATEGY PLAN

Date Drawn Checked Scale 25.11.2022 S.B. H.N. NTS

Urban Initiatives Studio
Exmouth House, 3 - 11 Pine Street London EC1R 0JH
Tel: +44 (0)20 3567 0715
© 2012 Urban Initiatives Studio Ltd. All rights reserved.