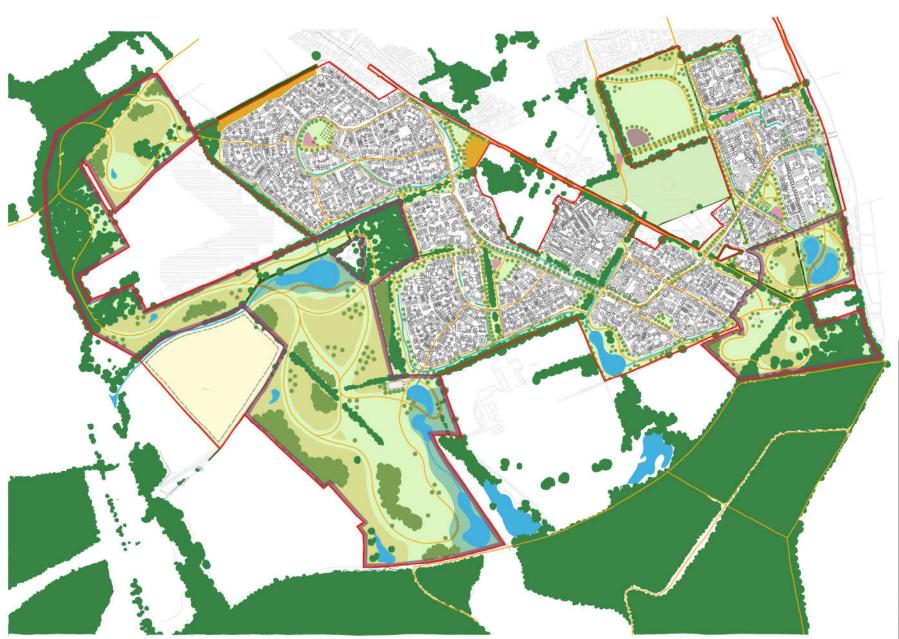

Urban Initiatives Studio Limited. Registered in England No. 8236922

Exmouth House, 3-11 Pine Street London EC1R 0JH

+44 (0)20 3567 0715 www.uistudio.co.uk

Site boundary SANG Boundary Existing trees / woodland Existing hedgerow Proposed tree / woodland Proposed hedgerow Open grass area Wildflower meadow Pond Swale Wetland / reedbed Path network Boardwalk -Children's play area (formal) 4 Playful landscape SANG car park SANG info point / seating Allotments I Solar Array

PROJECT: DUDSBURY HOMES CLIENT: ALDERHOLT MEADOWS NAME: LANDSCAPE STRATEGY PLAN

Date Drawn Checked Scale 25.11.2022 S.B. H.N. NTS

Urban Initiatives Studio
Exmouth House, 3 - 11 Pine Street London EC1R 0JH
Tel: +44 (0)20 3567 0715
© 2012 Urban Initiatives Studio Ltd. All rights reserved.