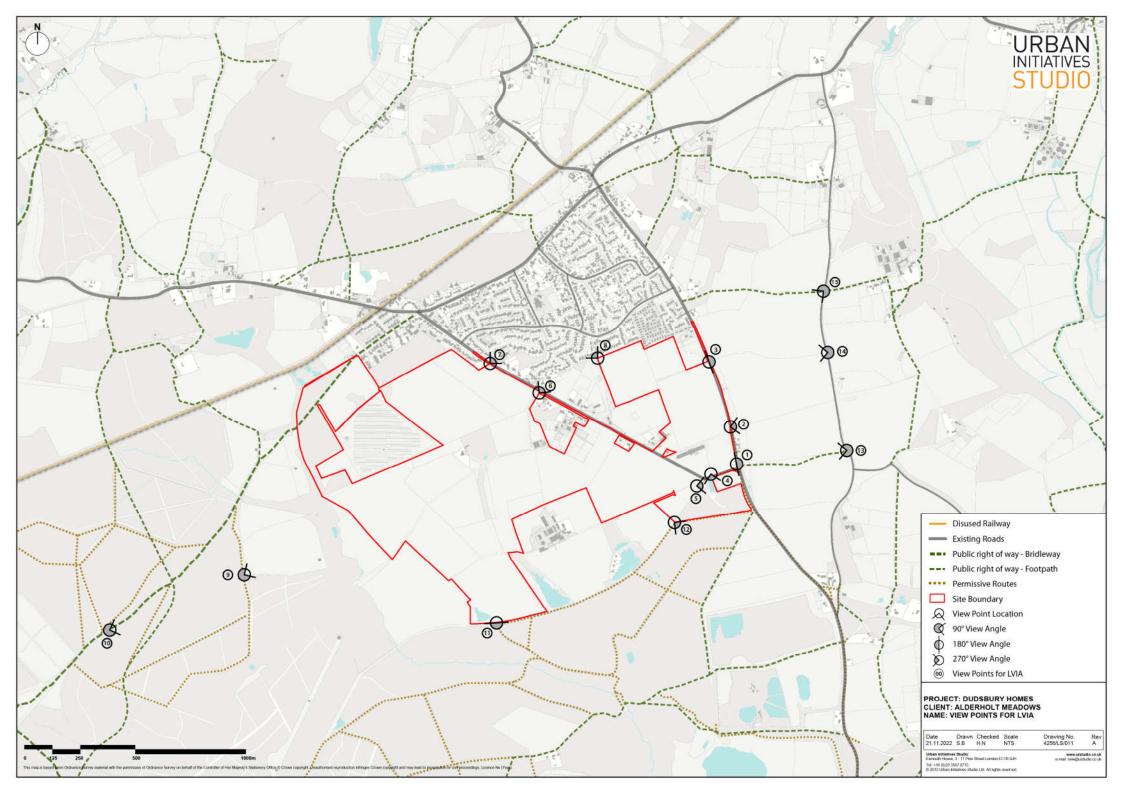

ue skill, care and diligence in the preparation of the same and no explicit warranty is provided as to their accuracy. It should be noted and is expressly stated that no independent verification of any of the documents or information supplied to Urban Initiatives Studio Limited has been made.

All maps in this report are reproduced from Ordnance Survey material with the permission of Ordnance Survey on behalf of the Controller of Her Majesty's Stationery Office, Crown Copyright. Unauthorised reproduction infringes Crown Copyright and may lead to prosecution or civil proceedings. Ordnance Survey 100021551 (2022)

Urban Initiatives Studio Limited. Registered in England No. 8236922



Exmouth House, 3-11 Pine Street London EC1R 0JH

+44 (0)20 3567 0715 www.uistudio.co.uk





























Site boundary SANG Boundary Existing trees / woodland Existing hedgerow Proposed tree / woodland Proposed hedgerow Open grass area Wildflower meadow Pond Swale Wetland / reedbed Path network Boardwalk -Children's play area (formal) 4 Playful landscape SANG car park SANG info point / seating Allotments I Solar Array

PROJECT: DUDSBURY HOMES CLIENT: ALDERHOLT MEADOWS NAME: LANDSCAPE STRATEGY PLAN

Date Drawn Checked Scale 25.11.2022 S.B. H.N. NTS

Urban Initiatives Studio
Exmouth House, 3 - 11 Pine Street London EC1R 0JH
Tel: +44 (0)20 3567 0715
© 2012 Urban Initiatives Studio Ltd. All rights reserved.





Site boundary Existing trees / woodland

Existing hedgerow
Proposed tree / woo

Proposed tree / woodland

Proposed hedgerow

Proposed fruit trees

PROJECT: DUDSBURY HOMES
CLIENT: