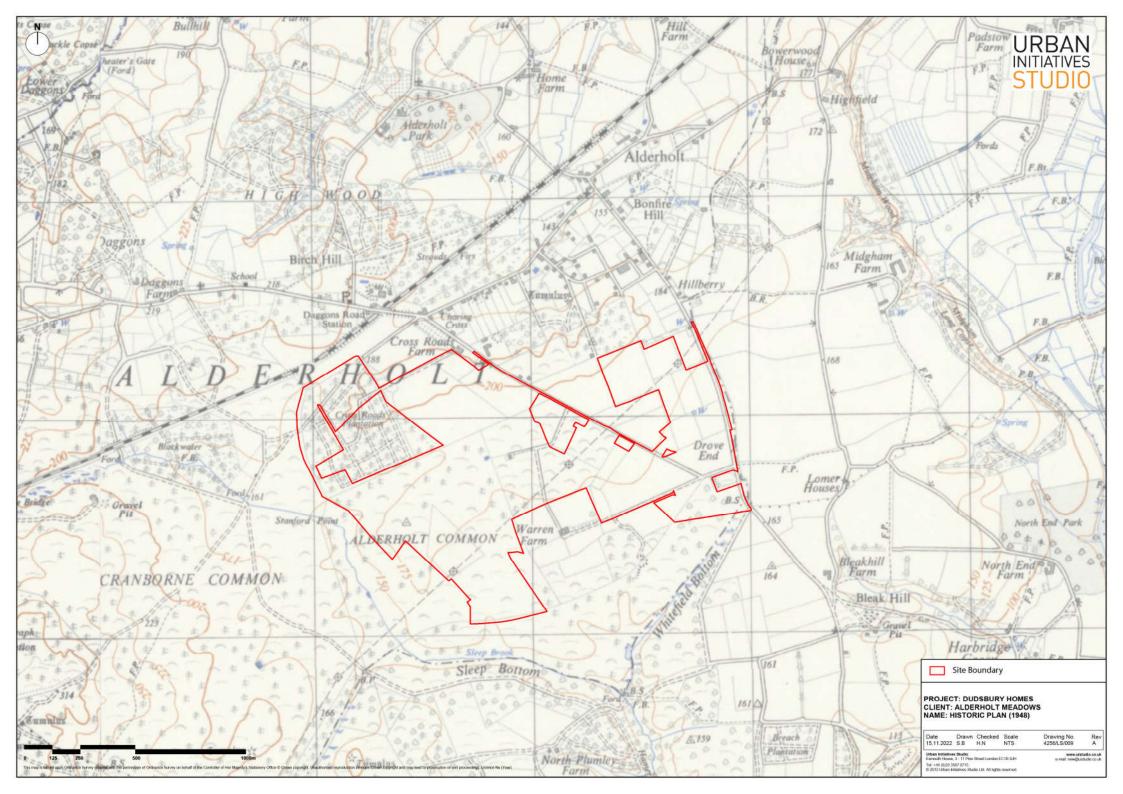

ng due skill, care and diligence in the preparation of the same and no explicit warranty is provided as to their accuracy. It should be noted and is expressly stated that no independent verification of any of the documents or information supplied to Urban Initiatives Studio Limited has been made.

All maps in this report are reproduced from Ordnance Survey material with the permission of Ordnance Survey on behalf of the Controller of Her Majesty's Stationery Office, Crown Copyright. Unauthorised reproduction infringes Crown Copyright and may lead to prosecution or civil proceedings. Ordnance Survey 100021551 (2022)

Urban Initiatives Studio Limited. Registered in England No. 8236922



Exmouth House, 3-11 Pine Street London EC1R 0JH

+44 (0)20 3567 0715 www.uistudio.co.uk





























Site boundary SANG Boundary Existing trees / woodland Existing hedgerow Proposed tree / woodland Proposed hedgerow Open grass area Wildflower meadow Pond Swale Wetland / reedbed Path network Boardwalk -Children's play area (formal) 4 Playful landscape SANG car park SANG info point / seating Allotments I Solar Array

PROJECT: DUDSBURY HOMES CLIENT: ALDERHOLT MEADOWS NAME: LANDSCAPE STRATEGY PLAN

Date Drawn Checked Scale 25.11.2022 S.B. H.N. NTS

Urban Initiatives Studio
Exmouth House, 3 - 11 Pine Street London EC1R 0JH
Tel: +44 (0)20 3567 0715
© 2012 Urban Initiatives Studio Ltd. All rights reserved.





Site boundary Existing trees / woodland

Existing hedgerow
Proposed tree / woo

Proposed tree / woodland

Proposed hedgerow

Proposed fruit trees

PROJECT: DUDSBURY HOMES
CLIE